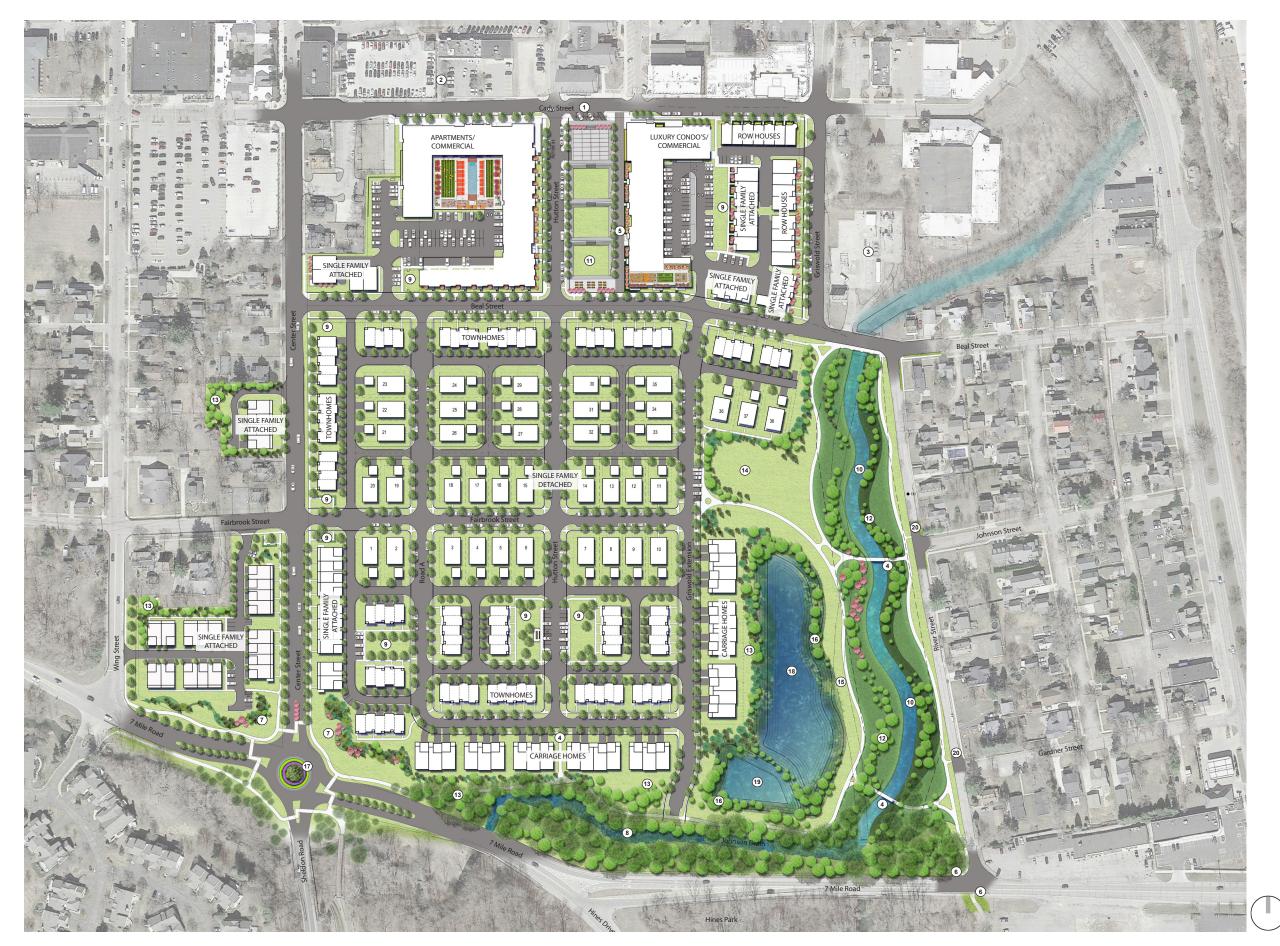

## NOTE KEY

- 1) Barrier Free Parking (6 Spaces)
- 2 Existing Pedestrian Connection to Downtown
- 3 Existing Substation
- 4 Pedestrian Bridge
- 5 Pedestrian Promenade
- 6 Pedestrian Connection to Hines Park Trailhead
- 7 Seven Mile Gateway
- 8 Existing Wooded Area and Stream
- 9 Pocket Parks
- 10 Conceptual Location of New River Course
- 11 Tiered Central Park
- 12 Native Planted Side Slopes
- 13 Dense Tree Buffer
- (14) River Park To be Designed at a Later Date
- (15) Existing Underground Stream Culvert
- (16) Meadow Planting and Pond Edge Planting Around Detention Pond
- 17 Proposed Roundabout
- (18) Detention Pond
- 19 Forebay
- 20 Pedestrian Connection to Neighborhoods

## LEGE

Deciduous Trees

Evergreen Trees
Flowering Trees

Landscape Areas

\_\_\_\_

Limit of River Embankment